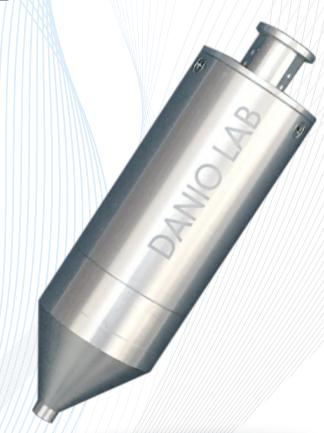

# MODEL: ZF ONE

• The ZF ONE Zebrafish Feeder is a new smaller model with one fine dose setting. The preset feed range is ideal for 1-2 adult fish and larval tanks.

#### Features:

- 6061 Anodized Aluminum Construction
- 45 mL Capacity
- 1 Preset Dose Setting