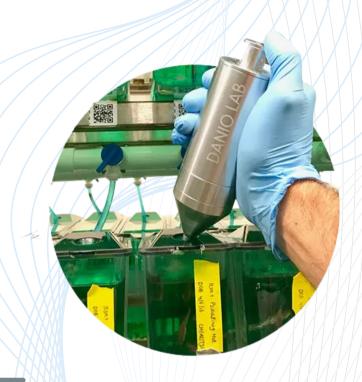

# Designed with the user in mind

 Our feeders were specifically designed to accurately dispense the sensitive Gemma 300 feed and work with many other dry feeds in the 100-500 micron range.

# MODEL: ZF TWO:

The UPDATED ZF TWO Zebrafish
 Feeder is the successor to the ZF3
 model. The two, new preset feed
 ranges for 10 fish and 20 fish give
 husbandry staff the speed and control
 to accurately feed any size fish room.

#### Features:

- 6061 Anodized Aluminum Construction
- 20 mL Capacity
- 2 Preset Dose Settings