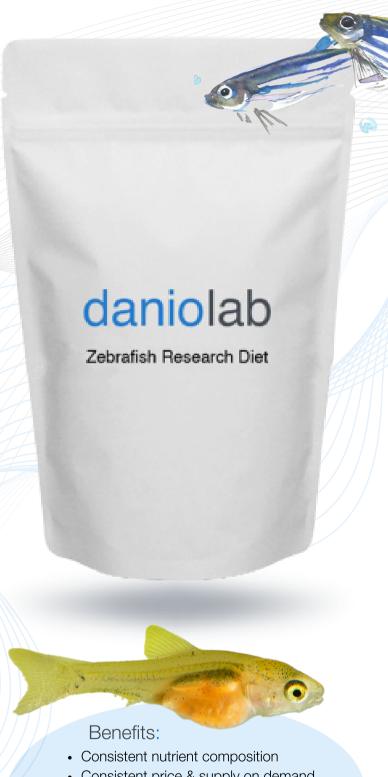

#### Zebrafish Research Diet

Premium Artemia Replacement

Danio Lab ZRD is a complete Artemia replacement diet for all stages of Zebrafish growth and maintenance. Optimal nutritional augmentation and lipid loading. Micro-encapsulated to remain stable and intact.

#### Nutritional Composition:

Protein 59%

Fat - 13%

Ash - 15%

Fiber - 0.3%.

#### Sizes Available:

ZRD-1: 80-100 Micron

ZRD-2: 100-200 Micron

ZRD-3: 200-300 Micron

ZRD-4: 300-500 Micron

#### Ingredients:

Marine proteins, purified fish oils, micro algae, lecithin, vitamins,

DHA, EPA

- Consistent price & supply on demand
- Biosecure free of pathogens
- High level of fatty acids
- No intensive storage or prep needed