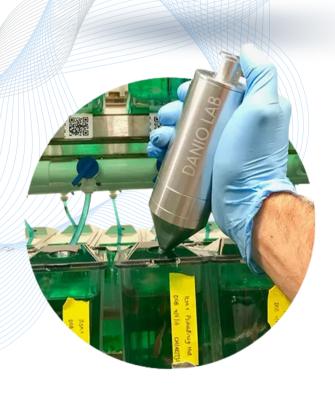

#### Designed with the user in mind

 Our feeders were specifically designed to accurately dispense the sensitive Gemma 300 feed and work with many other dry feeds in the 100-500 micron range.

# MODEL: ZF ONE

• The ZF ONE Zebrafish Feeder is a new smaller model with one fine dose setting. The preset feed range is ideal for 1-2 adult fish and larval tanks.

#### Features:

- 6061 Anodized Aluminum Construction
- 45 mL Capacity
- 1 Preset Dose Setting