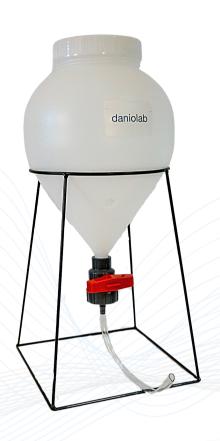

## **Rotifer Culturing System**

## Overview

Rotifers are a critical first feed for many fish larvae, including Zebrafish. This compactly designed system allows for an easy, effective, and efficient live feed production setup for any size or type of facility. Grow, scale, and harvest your rotifers with this low-maintenance cone.

Optimally shaped for circulation

High density harvest yields

Versatile & easy to maintain

Durable & affordable

Transportable